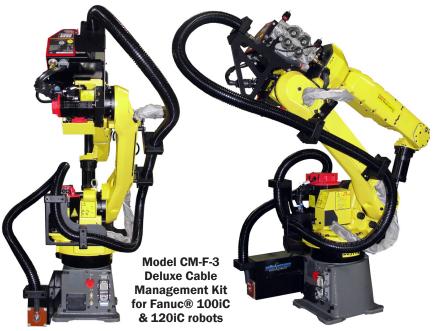

WizardGear™ Cable Management System installed on a Fanuc® 100iC Robot (kit includes 3/0 welding cable)

Model CM-F-1-ID Deluxe Cable Management Kit for New Fanuc® 100iD Robots Model CM-F-3-MH Deluxe Cable Management Kit for Fanuc® iC Robots with Part Grippers Model CM-F-1 Basic Cable Management Kit for Fanuc® 100iC & 120iC Robots