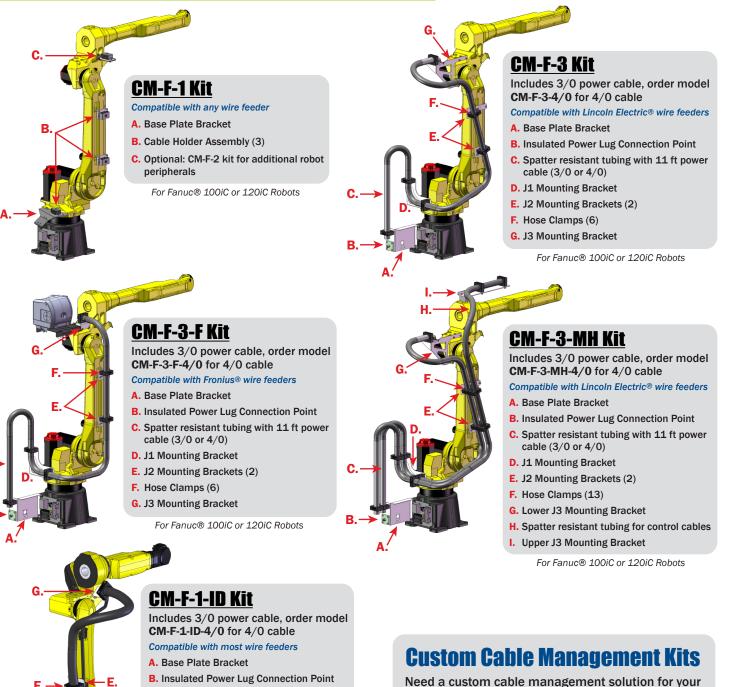

## **Cable Management Kit Options and Components**

welding application? Contact customer service with your specifications for more details.

C. Spatter resistant tubing with 9 ft power

For Fanuc® 100iD Robots

cable (3/0 or 4/0)

D. J1 Mounting Bracket E. J2 Mounting Bracket F. Hose Clamps (3) G. J3 Mounting Bracket