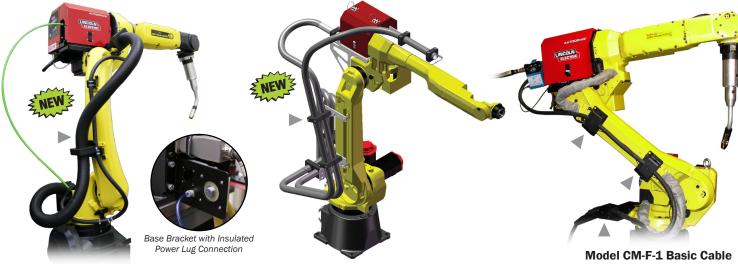

Model CM-F-1-ID Deluxe Cable Management Kit for New Fanuc® 100iD Robots Model CM-F-3-MH Deluxe Cable Management Kit for Fanuc® iC Robots with Part Grippers Model CM-F-1 Basic Cable Management Kit for Fanuc® 100iC & 120iC Robots